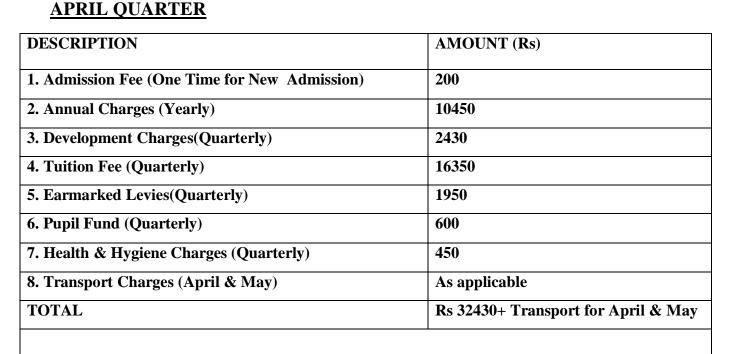

# **APRIL QUARTER**

| DESCRIPTION                                   | AMOUNT (Rs)                         |
|-----------------------------------------------|-------------------------------------|
| 1. Admission Fee (One Time for New Admission) | 200                                 |
| 2. Annual Charges (Yearly)                    | 10450                               |
| 3. Development Charges(Quarterly)             | 2430                                |
| 4. Tuition Fee (Quarterly)                    | 16350                               |
| 5. Earmarked Levies(Quarterly)                | 1950                                |
| 6. Pupil Fund (Quarterly)                     | 600                                 |
| 7. Health & Hygiene Charges (Quarterly)       | 450                                 |
| 8. Transport Charges (April & May)            | As applicable                       |
| TOTAL                                         | Rs 32430+ Transport for April & May |